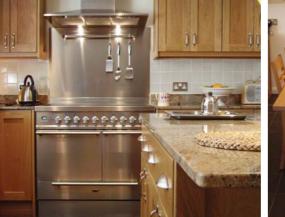

## O bold

Using only the highest specification fixtures and fittings and available in a choice of select timbers and styles, your furniture is designed and manufactured exclusively for you.

**O** The unique detailing in this distinctive cherry & maple kitchen is complemented exquisitely by the striking granite splash backs and worktops as well as the feature handles and knobs in perfect contrast to the cool mirror effect fridge and stainless steel appliances and accessories.