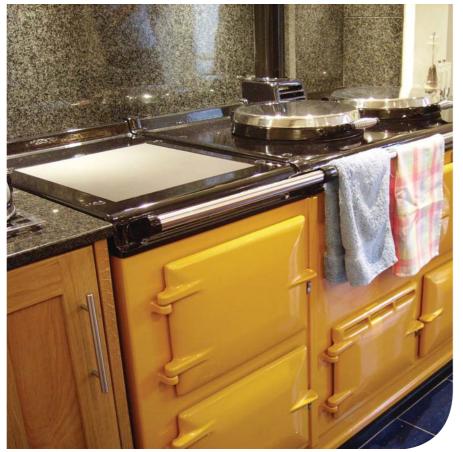

### BESPOKE

**O** The vibrant yellow Aga and feature keystone, granite work surfaces and pearlescent, deep blue floor tiles combine with the finely crafted, intricate detailing of the oak furniture to create a stunning kitchen.