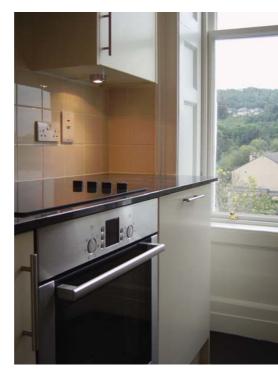

## O bold

Using only the highest specification fixtures and fittings and available in a choice of select timbers and styles, your furniture is designed and manufactured exclusively for you.

**O** The unique detailing in this distinctive cherry & maple kitchen is complemented exquisitely by the striking granite splash backs and worktops as well as the feature handles and knobs in perfect contrast to the cool mirror effect fridge and stainless steel appliances and accessories.

# O elegant

**O** High tech modern appliances and stainless steel accessories combine seamlessly with solid wood or hand painted furniture within a traditional setting.

7 BESPOKE