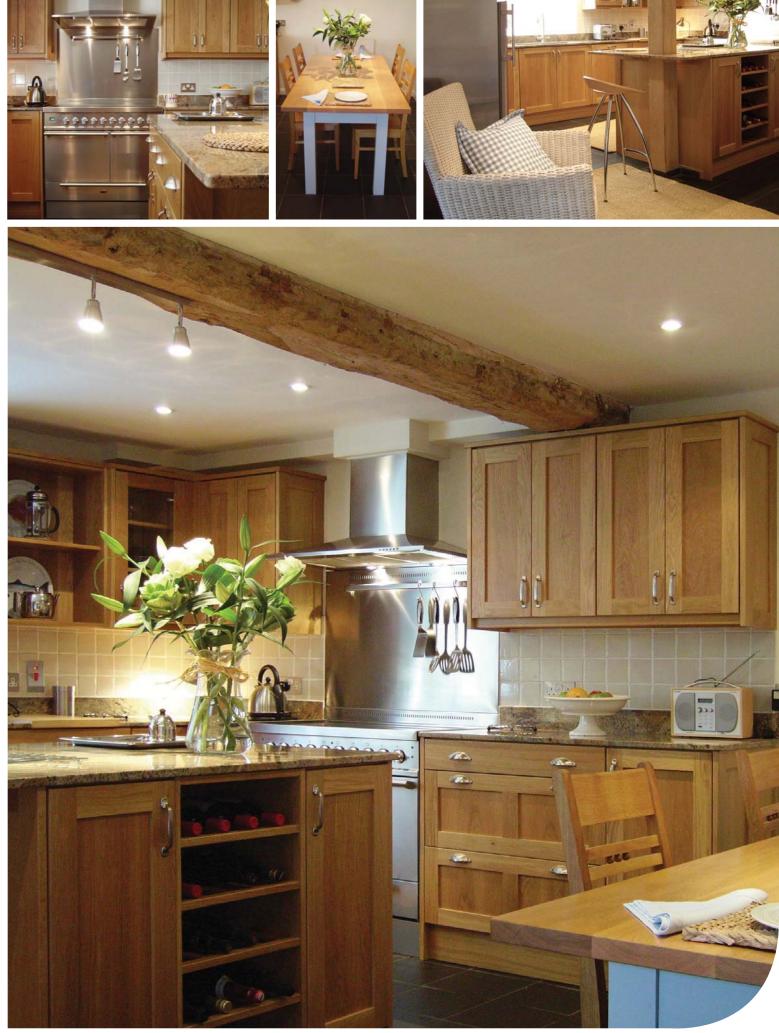

# O elegant

**O** High tech modern appliances and stainless steel accessories combine seamlessly with solid wood or hand painted furniture within a traditional setting.

7 BESPOKE

### O co-ordinated

• To reflect your personal taste and to fit in with your lifestyle our team works in close partnership with you coordinating all trades and schedules from the planning stage onwards throughout your project.