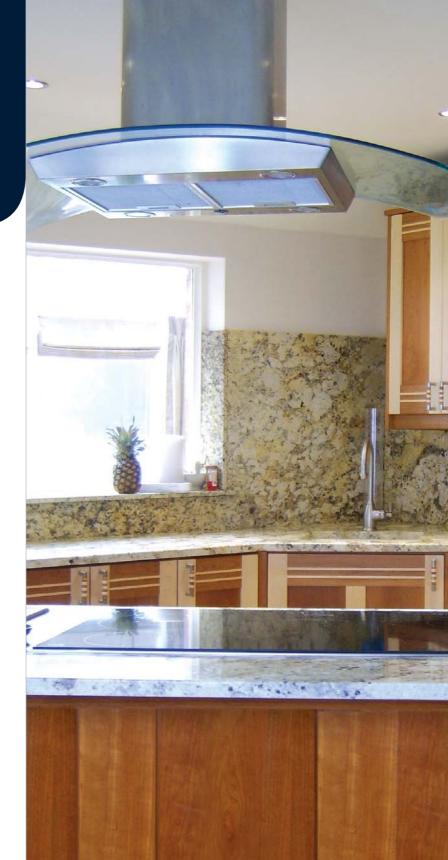

## O bold

Using only the highest specification fixtures and fittings and available in a choice of select timbers and styles, your furniture is designed and manufactured exclusively for you.

**O** The unique detailing in this distinctive cherry & maple kitchen is complemented exquisitely by the striking granite splash backs and worktops as well as the feature handles and knobs in perfect contrast to the cool mirror effect fridge and stainless steel appliances and accessories.