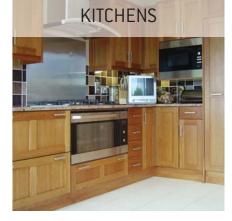

### BESPOKE

**O** The vibrant yellow Aga and feature keystone, granite work surfaces and pearlescent, deep blue floor tiles combine with the finely crafted, intricate detailing of the oak furniture to create a stunning kitchen.

## O bold

Using only the highest specification fixtures and fittings and available in a choice of select timbers and styles, your furniture is designed and manufactured exclusively for you.

**O** The unique detailing in this distinctive cherry & maple kitchen is complemented exquisitely by the striking granite splash backs and worktops as well as the feature handles and knobs in perfect contrast to the cool mirror effect fridge and stainless steel appliances and accessories.