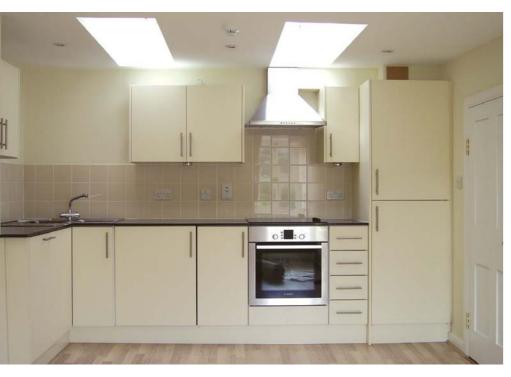

### BESPOKE

**O** The vibrant yellow Aga and feature keystone, granite work surfaces and pearlescent, deep blue floor tiles combine with the finely crafted, intricate detailing of the oak furniture to create a stunning kitchen.

## O bold

Using only the highest specification fixtures and fittings and available in a choice of select timbers and styles, your furniture is designed and manufactured exclusively for you.

**O** The unique detailing in this distinctive cherry & maple kitchen is complemented exquisitely by the striking granite splash backs and worktops as well as the feature handles and knobs in perfect contrast to the cool mirror effect fridge and stainless steel appliances and accessories.