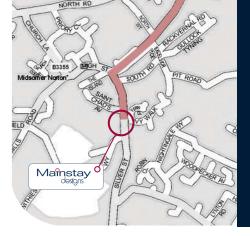

### PAY US A VISIT

Drive up the hill a few yards from the High Street in Midsomer Norton and as you head out of town towards the Mendips; you'll spot on the right the rich claret fascia of our Design Studio in Silver Street.