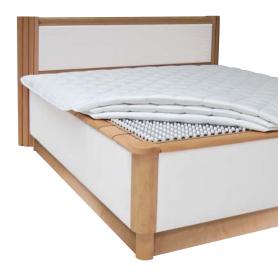

### STATE OF THE ART DESIGN

Q THE AMMIQUE BED is a sustainable, ergonomically designed sleep system comprising of a robust, mattress-less support structure and mechanism held within an adaptable outer frame capable of offering the highest level of long term, body contouring support. Instead of a mattress, three layers of removable & washable padding (Ammique Coversofts) are provided with each

Ammique Bed and each are tailored to fit neatly over the support surface. The modular construction of the Ammique Bed allows for any length and its outer frame accommodates a wide range of interchangeable, decorative side and end panels enabling the Ammique Bed to be customized easily to suit individual tastes and changing trends.

COMFORT ousands of precision gineered components contou to the natural curves of the body making sleep a completely new xnerience

sustem ensures that it will not leteriorate despite many years HYGIENE

easy to deliver and simple to lengthen. Outer frame with interchangeable panels allows for endless styling options.

ADAPTABILITY

AIR FLOW

Within the structure a void allows

excellent air circulation, helping to

regulate the body's temperature

Modular construction therefore

throughout the night.