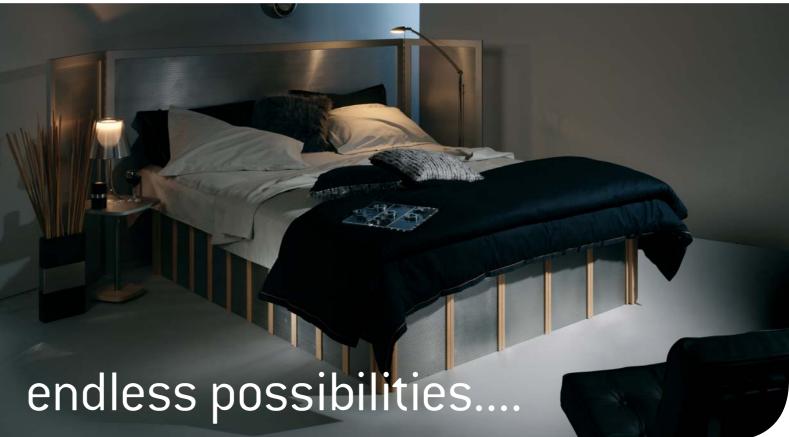

### STATE OF THE ART DESIGN

Q THE AMMIQUE BED is a sustainable, ergonomically designed sleep system comprising of a robust, mattress-less support structure and mechanism held within an adaptable outer frame capable of offering the highest level of long term, body contouring support. Instead of a mattress, three layers of removable & washable padding (Ammique Coversofts) are provided with each

Ammique Bed and each are tailored to fit neatly over the support surface. The modular construction of the Ammique Bed allows for any length and its outer frame accommodates a wide range of interchangeable, decorative side and end panels enabling the Ammique Bed to be customized easily to suit individual tastes and changing trends.

Also on show with a vibrant, fused glass back-lit headboard is the Ammique Bed; a unique body support and sleep system and our own patented design.

Our Design Studio is open Monday to Friday and at other times at your convenience so if you would like to know more about us, please pop in or give us a call.