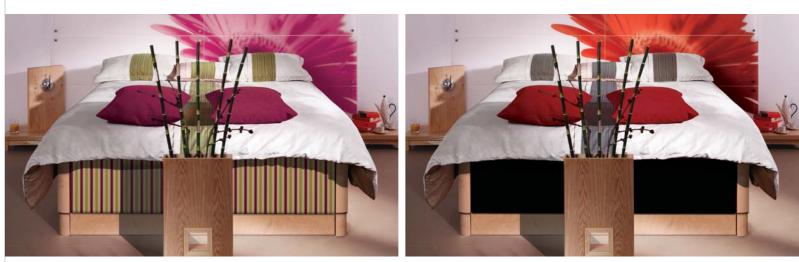

Ammique Bed and each are tailored to fit neatly over the support surface. The modular construction of the Ammique Bed allows for any length and its outer frame accommodates a wide range of interchangeable, decorative side and end panels enabling the Ammique Bed to be customized easily to suit individual tastes and changing trends.

ADAPTABILITY

AIR FLOW

Within the structure a void allows

excellent air circulation, helping to

regulate the body's temperature

Modular construction therefore

throughout the night.