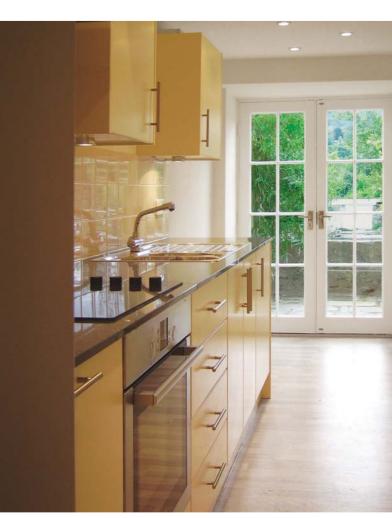

### BESPOKE

**O** The vibrant yellow Aga and feature keystone, granite work surfaces and pearlescent, deep blue floor tiles combine with the finely crafted, intricate detailing of the oak furniture to create a stunning kitchen.