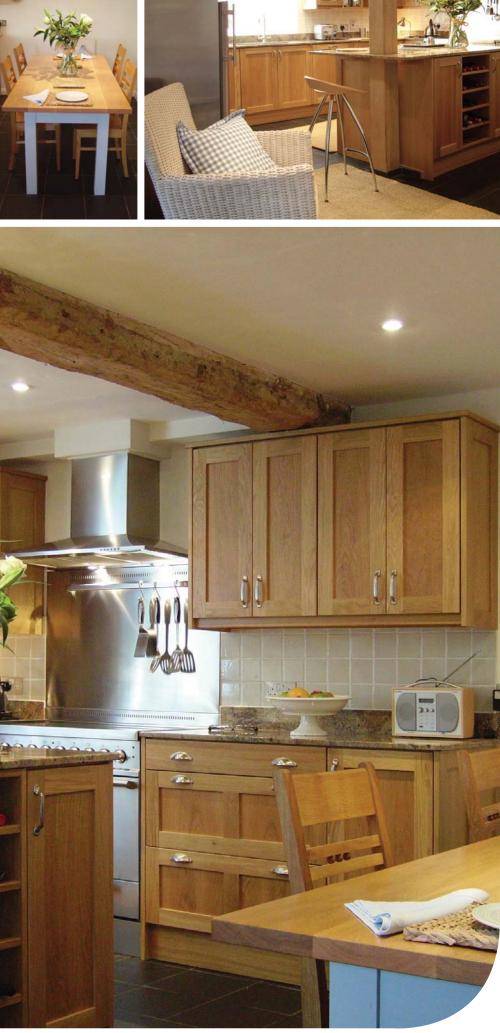

# O elegant

**O** High tech modern appliances and stainless steel accessories combine seamlessly with solid wood or hand painted furniture within a traditional setting.

7 BESPOKE

### O co-ordinated

• To reflect your personal taste and to fit in with your lifestyle our team works in close partnership with you coordinating all trades and schedules from the planning stage onwards throughout your project.